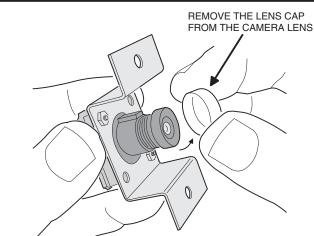

Free FAX (800) 468-1340

#### PRODUCT DESCRIPTION

Linear's Model CCM-1 (P/N ACP00904) CCTV camera can be installed inside the AE-100, AE-500, AE-1000 or AE-2000 access control systems. The camera provides a video signal for viewing the area in front of the system.

The camera is continuously powered by the access system. Focus has been factory adjusted to a range of three to four feet.

The AE-1000 and AE-2000 provide a video jack for connection to a video cable with a Type "BNC" connector. Up to 400 feet of 75-ohm RG-59 video cable can be used. Longer cable runs may require the use of a video amplifier.

NOTE: If camera is being installed on an existing installation, system power should be off prior to installing the camera.

# 1. REMOVE THE COVER PLATE



#### 2. INSTALL THE WINDOW





#### 3. REMOVE THE LENS CAP



#### 4. INSTALL THE CAMERA



AE-100 ONLY - IF THE ORIGINAL PROTECTIVE WINDOW IS DAMAGED, IT MAY BE REPLACED BY PRESSING IT OUT FROM THE OUTSIDE IN. REMOVE THE ADHESIVE BACKING FROM THE NEW WINDOW (INCLUDED) AND PRESS IT INTO PLACE. ADHESIVE TOWARDS THE FRONT.

#### 5. CONNECT THE CAMERA AND VIDEO CABLE

#### **CAUTION! BE SURE THE SYSTEM POWER IS OFF**



### 6. TEST CAMERA

APPLY POWER TO THE ACCESS SYSTEM THEN VIEW THE VIDEO MONITOR TO TEST THE VIDEO OUTPUT FROM THE CAMERA



SMALL ADJUSTMENTS FOR TILT CAN BE MADE BY ADJUSTING THE CAMERA'S BRACKET

#### LINEAR LIMITED WARRANTY

This Linear product is warranted against defects in material and workmanship for twenty four (24) months. The Warranty Expiration Date is labeled on the product. This warranty ext